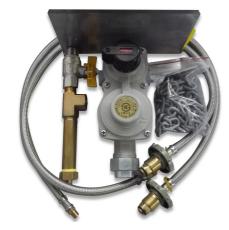

#### <u>Available as a bare regulator, or as part of a</u> <u>kit:</u>

#### RG8510K:

- 8kg Auto Change LPG Regulator
- Galvanised chain kit (D shackle and clips)
- 1/2" Drain kit (test point on the drain leg)
- 2 x 760mm Stainless steel, F-Class Hoses
- Stainless steel cover/weather proof shield
- HWA Young square bracket